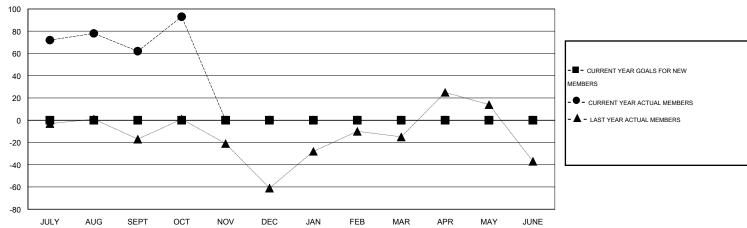

## GOALS AND ACTUAL MEMBERS CUMULATIVE

| DROPPED CLUBS: 0 |    | 50 CLUBS OF 102 ADDED 1 OR MORE | GENDER DISTRIBUTION   |                |            |
|------------------|----|---------------------------------|-----------------------|----------------|------------|
|                  |    | NEW MEMBERS                     | MALE                  | 3,232 (95.62%) |            |
|                  |    |                                 | FEMALE                | 148 (4.38%)    |            |
| DROPPED MEMBERS  |    |                                 |                       |                |            |
| DECEASED         | 4  | CLICK HERE FOR HEALTH           |                       |                | 200        |
| 1 o l            |    | ASSESSMENT DATA                 | FAMILY UNIT MEMBERS   |                | 300        |
| OTHER            | 67 |                                 | HEAD OF HOUSEHOLD     |                | 144<br>156 |
| TOTAL            | 71 |                                 | NON-HEAD OF HOUSEHOLD |                |            |